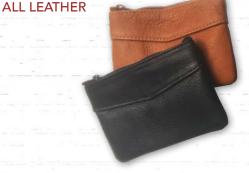

#### COIN PURSES

**Our coin purses of genuine organic leather** and colorful Ecuadorian fabrics are great for credit cards, business cards, coins or cash—anything you want to organize in a purse, backpack or pocket. Organic leather is eco-friendly. The tanning process uses no synthetic chemicals, only the bark and leaves of the Guaranga tree.

LEATHER AND FABRIC

Small: One zippered compartment 3.5" X 4.5" SKU CP002 \$3.00 / ea Large: Two zippered compartments 4.5" X 5.5" SKU CP001 \$3.75 / ea

One zippered compartment 3.5X 4.5" SKU Tan CP003T \$3.75 / ea SKU Black CP003B \$3.75 / ea