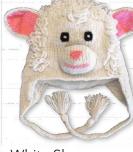

Pig Youth **KC024** \$10

White Sheep Youth **KC037A** \$10

Gray Sheep Youth **KC037B** \$10

All Farm and Toddler Animals are knit of 100% natural sheep's wool with a soft, stretchy acrylic lining. All hats on this page hare wholesale priced as shown. A minimum purchase of 24 is required, but Farm and Toddler Animals may be mixed with hats from other categories to achieve a total of 24 hats.