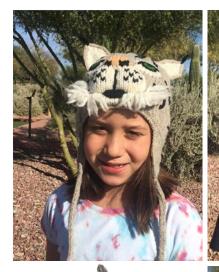

Tiger Youth **KC020** \$10 Adult **AKC020** \$11

All Exotic Animal hats are knit of 100% natural sheep's wool with a soft, stretchy acrylic lining and wholesale priced as shown. **A minimum purchase of 24 hats is required**, but Exotic Animal hats may be mixed with hats from other categories to achieve a total of 24.