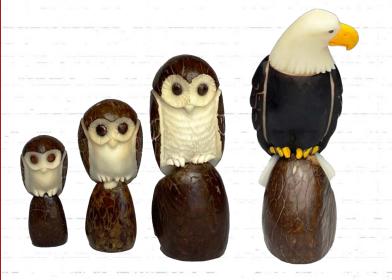

## HAND CARVED NATURAL TAGUA STATUETTES

Originally created by Eddy Covena exclusively for the National Eagle Center and the International Owl Center, these hand carved statuettes are now available to your customers!

Photos shown are approximately one half the actual size.

#### Minimum Order: 1 Dozen

| Owl, small | NTS001A | \$5.00 / ea |
|------------|---------|-------------|
| Owl, med   | NTS001B | \$6.00 / ea |
| Owl, large | NTS001D | \$7.00 / ea |
| Eagle      | NTS002  | \$7.50 / ea |