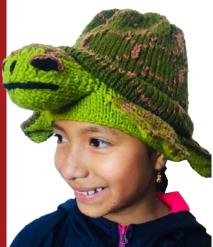

Turtle Youth **KC035** \$10 Adult **AKC035** \$11

Youth **KC069** \$10 Adult **AKC069** \$11

Youth **KC006** \$10 Adult **AKC006** \$11

Youth **KC006B** \$10 Adult **AKC006B** \$11

All animal hats are knit of 100% natural sheep's wool with a soft, stretchy acrylic lining. **A minimum order of 24 hats per order is required,** but these hats may be mixed with hats from other groups to achieve a total of 24 hats.