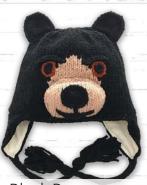

#### ANIMALS OF THE AMERICAS

Andean Bear Youth **KC049** \$10 Adult **AKC049** \$11

Black Bear Youth **KC011** \$10 Adult **AKC011** \$11

Grizzly Bear Youth **KC011C** \$10 Adult **AKC011C** \$11

Polar Bear Youth **KC011B** \$10 Adult **AKC011B** \$11