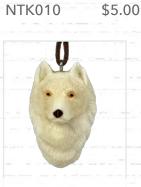

**NTK009** 

Wolf NTK010

Minimum order 12, mix and match. Suggested retail \$8.95 to \$14.95.

11