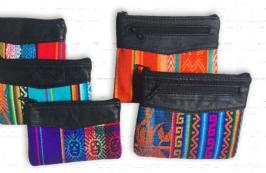

#### COIN PURSES

**Our coin purses of genuine organic leather** and colorful Ecuadorian fabrics are great for credit cards, business cards, coins or cash—anything you want to organize in a purse, backpack or pocket. Organic leather is eco-friendly. The tanning process uses no synthetic chemicals, only the bark and leaves of the Guaranga tree.

LEATHER AND FABRIC

Small: One zippered compartment 3.5" X 4.5" SKU CP002 \$3.00 / ea Large: Two zippered compartments 4.5" X 5.5" SKU CP001 \$3.75 / ea

One zippered compartment 3.5X 4.5" SKU Tan CP003T \$3.75 / ea SKU Black CP003B \$3.75 / ea