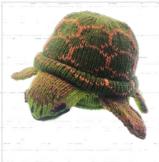

Turtle Youth **KC035** \$10 Adult **AKC035** \$11

Youth **KC069** \$10 Adult **AKC069** \$11

Youth **KC006** \$10 Adult **AKC006** \$11

Youth **KC006B** \$10 Adult **AKC006B** \$11

All animal hats are knit of 100% natural sheep's wool with a soft, stretchy acrylic lining. **A minimum order of 24 hats per order is required,** but these hats may be mixed with hats from other groups to achieve a total of 24 hats.