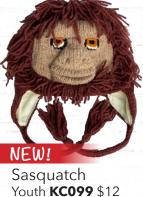

Gopher Youth **KC014** \$10 Adult AKC014 \$11

NF(I) Adult **AKC099** \$13

Youth **KC078** \$12 Adult **AKC078** \$13

All Fantasy Creature hats are knit of 100% natural sheep's wool with a soft, stretchy acrylic lining and are wholesale priced as shown. A minimum purchase of 24 is required, but Fantasy Creature hats may be mixed with hats from other categories to achieve a total of 24 hats.