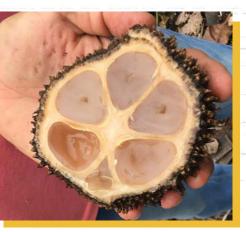

#### WHAT IS TAGUA?

Tagua, also called vegetable ivory, is a type of coconut that comes from the Tagua Palm tree. The coconut milk in the Tagua seeds solidifies during the drying process becoming as hard and long-lasting as animal ivory. It can be carved into various shapes to produce a variety of products.

Every year each Tagua tree produces bushels of pods containing Tagua nuts. Harvesting and processing these

nuts provides employment for many families that otherwise would have no source of income. In addition, Tagua contributes to the preservation of the rain forest because natives no longer cut and clear the rain forest for fields. Instead, they care for the forest and Tagua trees that provide their only source of income. Today Tagua is often used as a replacement for elephant ivory.