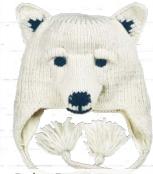

#### ANIMALS OF THE AMERICAS

Andean Bear Youth **KC049** \$10 Adult **AKC049** \$11

Black Bear Youth **KC011** \$10 Adult **AKC011** \$11

Grizzly Bear Youth **KC011C** \$10 Adult **AKC011C** \$11

Polar Bear Youth **KC011B** \$10 Adult **AKC011B** \$11