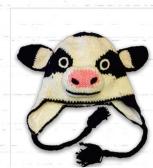

## FARM ANIMALS

Burro Youth **KC066** \$11 Adult **AKC066** \$12

Cow Youth **KC036** \$10 Adult **AKC036** \$11

Brown Goat Youth **KC033A** \$10 Adult **AKC033A** \$11

Black and White Goat Youth **KC033B** \$10 Adult **AKC033B** \$11