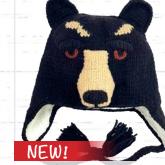

#### ANIMALS OF THE AMERICAS

Andean Bear Youth **KC049** \$10 Adult **AKC049** \$11

Black Bear Youth **KC011** \$10 Adult **AKC011** \$11

Grizzly Bear Youth **KC011C** \$10 Adult **AKC011C** \$11

Polar Bear Youth **KC011B** \$10 Adult **AKC011B** \$11