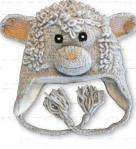

Pig Youth **KC024** \$10

White Sheep Youth **KC037A** \$10

Gray Sheep Youth **KC037B** \$10

All Farm and Toddler Animals are knit of 100% natural sheep's wool with a soft, stretchy acrylic lining. All hats on this page hare wholesale priced as shown. A minimum purchase of 24 is required, but Farm and Toddler Animals may be mixed with hats from other categories to achieve a total of 24 hats.