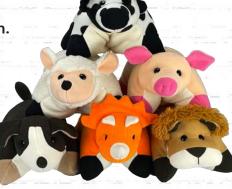

#### PLUSH PILLOW ANIMALS

Made by hand in a family home workshop high in the Andes Mountains, these cuddly plush pillow animals are a child's delight. Play with them as a plush toy, then release the fabric strap with Velcro tab, and the animal flattens to a pillow. Zipper allows stuffing to be removed for laundering. Made of 100% soft acrylic fabric and fiberfill. Machine wash. Minimum order 6, mix or match @ \$14/each.

Cow PPA 001

Dino PPA 002

Dog **PPA 003** 

Lion PPA 004

Pig **PPA 005** 

Sheep PPA 006