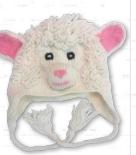

Pig Youth **KC024** \$10

White Sheep Youth **KC037A** \$10

Gray Sheep Youth **KC037B** \$10

All Farm and Toddler Animals are knit of 100% natural sheep's wool with a soft, stretchy acrylic lining. All hats on this page hare wholesale priced as shown. A minimum purchase of 24 is required, but Farm and Toddler Animals may be mixed with hats from other categories to achieve a total of 24 hats.