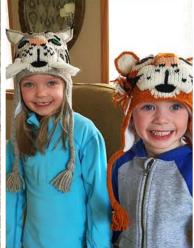

Tiger Youth **KC020** \$10 Adult **AKC020** \$11

All Exotic Animal hats are knit of 100% natural sheep's wool with a soft, stretchy acrylic lining and wholesale priced as shown. **A minimum purchase of 24 hats is required**, but Exotic Animal hats may be mixed with hats from other categories to achieve a total of 24.