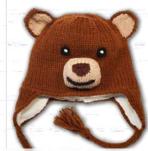

TODDLER ANIMALS

Teddy Bear Toddler **KC046T** \$9

Tiger Toddler **KC020T** \$9

White Lamb Toddler **KC037AT** \$9

Gray-Faced Lamb Toddler **KC037BT** \$9

Zebra Toddler **KC026T** \$9

Toddler **KC047T** \$9