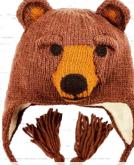

#### ANIMALS OF THE AMERICAS

Andean Bear Youth **KC049** \$10 Adult **AKC049** \$11

Black Bear Youth **KC011** \$10 Adult **AKC011** \$11

Grizzly Bear Youth **KC011C** \$10 Adult **AKC011C** \$11

Polar Bear Youth **KC011B** \$10 Adult **AKC011B** \$11