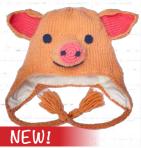

Pig Youth **KC024** \$10

White Sheep Youth **KC037A** \$10

Gray Sheep Youth **KC037B** \$10

All Farm and Toddler Animals are knit of 100% natural sheep's wool with a soft, stretchy acrylic lining. All hats on this page hare wholesale priced as shown. A minimum purchase of 24 is required, but Farm and Toddler Animals may be mixed with hats from other categories to achieve a total of 24 hats.