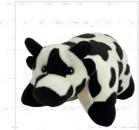

#### PLUSH PILLOW ANIMALS

Made by hand in a family home workshop high in the Andes Mountains, these cuddly plush pillow animals are a child's delight. Play with them as a plush toy, then release the fabric strap with Velcro tab, and the animal flattens to a pillow. Zipper allows stuffing to be removed for laundering. Made of 100% soft acrylic fabric and fiberfill. Machine wash. Minimum order 6, mix or match @ \$14/each.

Cow PPA 001

Dino PPA 002

Dog **PPA 003** 

Lion PPA 004

Pig **PPA 005** 

Sheep PPA 006