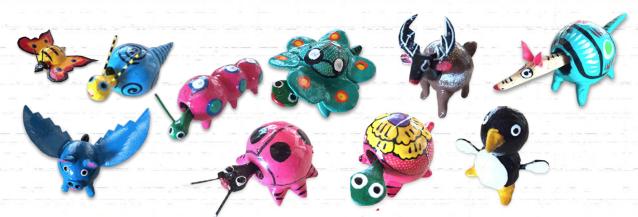

#### FANTASY CREATURES

Blue Owl Youth **KC013C** \$10 Adult **AKC013C** \$11

Pink Owl Youth **KC013D** \$10 Adult AKC013D \$11

Youth **KC055** \$10

Youth KC055 \$10

Badger Youth **KC017** \$10 Adult AKC017 \$11

Gopher Youth **KC014** \$10 Adult AKC014 \$11

NF(I) Adult **AKC099** \$13

Youth **KC078** \$12 Adult **AKC078** \$13

All Fantasy Creature hats are knit of 100% natural sheep's wool with a soft, stretchy acrylic lining and are wholesale priced as shown. A minimum purchase of 24 is required, but Fantasy Creature hats may be mixed with hats from other categories to achieve a total of 24 hats.