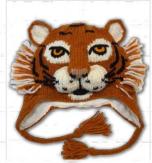

Tiger Youth **KC020** \$10 Adult **AKC020** \$11

All Exotic Animal hats are knit of 100% natural sheep's wool with a soft, stretchy acrylic lining and wholesale priced as shown. **A minimum purchase of 24 hats is required**, but Exotic Animal hats may be mixed with hats from other categories to achieve a total of 24.