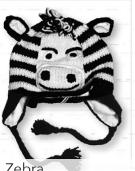

TODDLER ANIMALS

Teddy Bear Toddler **KC046T** \$9

Tiger Toddler **KC020T** \$9

White Lamb Toddler **KC037AT** \$9

Gray-Faced Lamb Toddler **KC037BT** \$9

Zebra Toddler **KC026T** \$9

Toddler **KC047T** \$9