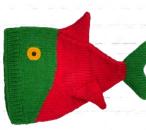

Bass Youth **KC051** \$12 Adult **AKC051** \$13

Muskie Youth **KC050** \$12 Adult **AKC050** \$13

Northern Pike Youth **KC052** \$12 Adult **AKC052** \$13

All Aquatic Creature hats are knit of 100% natural sheep's wool with a soft, stretchy acrylic lining. Aquatic Creature hats are wholesale priced as shown. A minimum purchase of 24 is required, but Aquatic Creature hats may be mixed with hats from other categories to achieve a total of 24 hats.