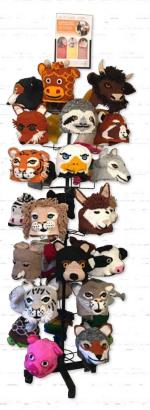

#### ANIMAL HAT TREE

Our animal hats sell best when displayed on a hat tree similar to the one shown.

The tree shown displays **35 hats** and a placard telling the story of the families that make them. It is easy to assemble and each level rotates separately. The entire tree is on wheels, making it easy to move and store. The wheels can be locked down, if desired.

The price for the hat tree is \$130. If you order 60 hats and the tree, we offer **free shipping**.