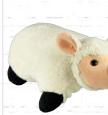

#### PLUSH PILLOW ANIMALS

Made by hand in a family home workshop high in the Andes Mountains, these cuddly plush pillow animals are a child's delight. Play with them as a plush toy, then release the fabric strap with Velcro tab, and the animal flattens to a pillow. Zipper allows stuffing to be removed for laundering. Made of 100% soft acrylic fabric and fiberfill. Machine wash. Minimum order 6, mix or match @ \$14/each.

Cow PPA 001

Dino PPA 002

Dog **PPA 003** 

Lion PPA 004

Pig **PPA 005** 

Sheep PPA 006