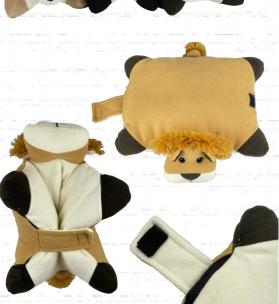

#### PLUSH PILLOW ANIMALS

Made by hand in a family home workshop high in the Andes Mountains, these cuddly plush pillow animals are a child's delight. Play with them as a plush toy, then release the fabric strap with Velcro tab, and the animal flattens to a pillow. Zipper allows stuffing to be removed for laundering. Made of 100% soft acrylic fabric and fiberfill. Machine wash. Minimum order 6, mix or match @ \$14/each.

Cow PPA 001

Dino PPA 002

Dog **PPA 003** 

Lion PPA 004

Pig **PPA 005** 

Sheep PPA 006